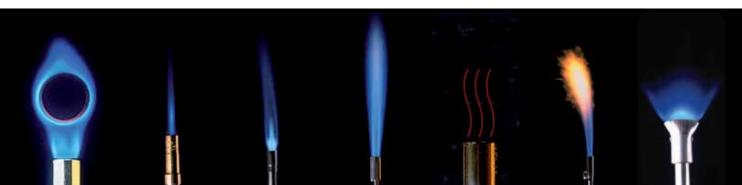

### **FLAME TYPES**

#### CYCLONE FLAMES

The rotating flames wrap around the pipes giving an even heat distribution. Ideal for brazing, soft soldering and plumbing etc.

#### PINPOINT FLAMES

Fine pointed flames with a distinct core. Ideal for fine work on gold, silver and lead etc.

#### STANDARD FLAMES

Strong, powerful flames for general soldering and heating.

#### POWER FLAMES

Large powerful, windproof flames for efficient outdoor use. Ideal for roofing, road-working and large scale heating.

#### HOT AIR FLAMES

Powerful windproof hot air streams. Ideal for paint stripping, heat shrinking, heating of PVC and roofing etc.

### **SOFT FLAMES** Sweeping, powerful

flames with visible

yellow tip. Ideal for

shrinking.

cable work and heat

FLAT FLAMES

Powerful and windproof wide flame. Ideal for paint stripping and ski waxing etc.