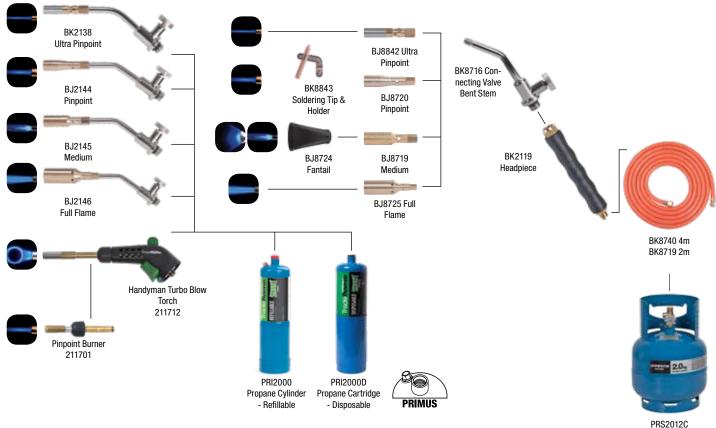

# Tradeflame

## REFILLABLE PROPANE CONNECTION GUIDE

PRS2012C 2kg LH Propane Cylinder