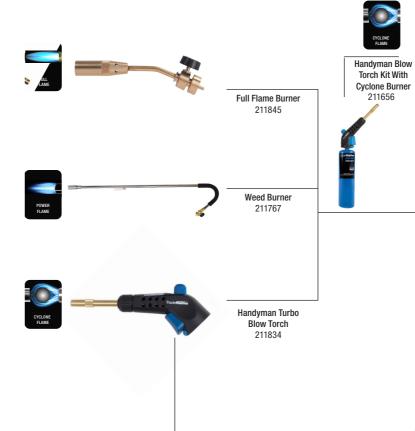

**MEDIUM FLAMES** Strong, powerful flames for general soldering and heating.

FULL FLAMES Large powerful, windproof flames for efficient outdoor use. Ideal for roofing, road-working and large scale heating.

**CYCLONE FLAMES** The rotating flames wrap around the pipes giving an even heat distribution. Ideal for brazing, soft soldering and plumbing etc.

**SOFT FLAMES** Sweeping, powerful flames with visible yellow tip. Ideal for cable work and heat shrinking.

**POWER FLAMES** Powerful and windproof flames. Ideal for controlling weeds around the garden or lawn.

SUPER POWER FLAMES Powerful wide high intensity flames. Ideal for weed burning, road surface repair, paint removal, melting snow and ice and roofing applications.