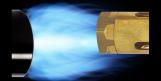

**CYCLONE FLAMES** The rotating flames wrap around the pipes giving an even heat distribution. Ideal for brazing, soft soldering and plumbing etc.

**SOFT FLAMES** Sweeping, powerful flames with visible yellow tip. Ideal for cable work and heat shrinking.