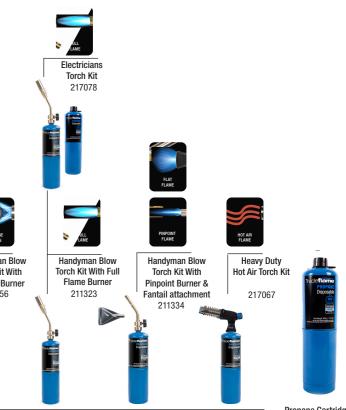

## FLAME TECHNOLOGY GUIDE

ULTRA PINPOINT FLAMES Ultra fine pointed flames with a distinct core. Ideal for fine work on gold, silver and lead etc.

**PINPOINT FLAMES** Fine pointed flames with a distinct core. Ideal for fine work on gold, silver and lead etc.

**MEDIUM FLAMES** Strong, powerful flames for general soldering and heating.

FULL FLAMES Large powerful, windproof flames for efficient outdoor use. Ideal for roofing, road-working and large scale heating.

**CYCLONE FLAMES** The rotating flames wrap around the pipes giving an even heat distribution. Ideal for brazing, soft soldering and plumbing etc.

**SOFT FLAMES** Sweeping, powerful flames with visible yellow tip. Ideal for cable work and heat shrinking.

**POWER FLAMES** Powerful and windproof flames. Ideal for controlling weeds around the garden or lawn.

SUPER POWER FLAMES Powerful wide high intensity flames. Ideal for weed burning, road surface repair, paint removal, melting snow and ice and roofing applications.

**FLAT FLAMES** Powerful and windproof wide flames. Ideal for paint stripping and ski waxing etc.

**HOT AIR FLAMES** Powerful windproof hot air streams. Ideal for paint stripping, heat shrinking, heating of PVC and roofing etc. **CONNECTION GUIDE** 