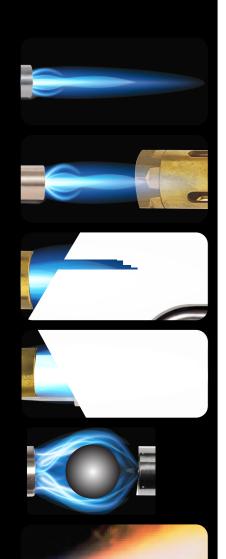

## FLAME TECHNOLOGY GUIDE

ULTRA PINPOINT FLAMES Ultra fine pointed flames with a distinct core. Ideal for fine work on gold, silver and lead etc.

**PINPOINT FLAMES** Fine pointed flames with a distinct core. Ideal for fine work on gold, silver and lead etc.

**MEDIUM FLAMES** Strong, powerful flames for general soldering and heating.

FULL FLAMES Large powerful, windproof flames for efficient outdoor use. Ideal for roofing, road-working and large scale heating.

**CYCLONE FLAMES** The rotating flames wrap around the pipes giving an even heat distribution. Ideal for brazing, soft soldering and plumbing etc.

**SOFT FLAMES** Sweeping, powerful flames with visible yellow tip. Ideal for cable work and heat shrinking.

**POWER FLAMES** Powerful and windproof flames. Ideal for controlling weeds around the garden or lawn.

SUPER POWER FLAMES Powerful wide high intensity flames. Ideal for weed burning, road surface repair, paint removal, melting snow and ice and roofing applications.

**FLAT FLAMES** Powerful and windproof wide flames. Ideal for paint stripping and ski waxing etc.

**HOT AIR FLAMES** Powerful windproof hot air streams. Ideal for paint stripping, heat shrinking, heating of PVC and roofing etc. **CONNECTION GUIDE** 