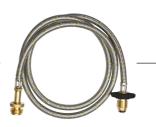

FLAMES** The rotating flames wrap around the pipes giving an even heat distribution. Ideal for brazing, soft soldering and plumbing etc.

**SOFT FLAMES** Sweeping, powerful flames with visible yellow tip. Ideal for cable work and heat shrinking.

**POWER FLAMES** Powerful and windproof flames. Ideal for controlling weeds around the garden or lawn.

SUPER POWER FLAMES Powerful wide high intensity flames. Ideal for weed burning, road surface repair, paint removal, melting snow and ice and roofing applications.

**FLAT FLAMES** Powerful and windproof wide flames. Ideal for paint stripping and ski waxing etc.

**HOT AIR FLAMES** Powerful windproof hot air streams. Ideal for paint stripping, heat shrinking, heating of PVC and roofing etc. **CONNECTION GUIDE** 





Propane Cartridge 326438





Braided Hose 211667







POL450C/POL900C Propane Cylinder